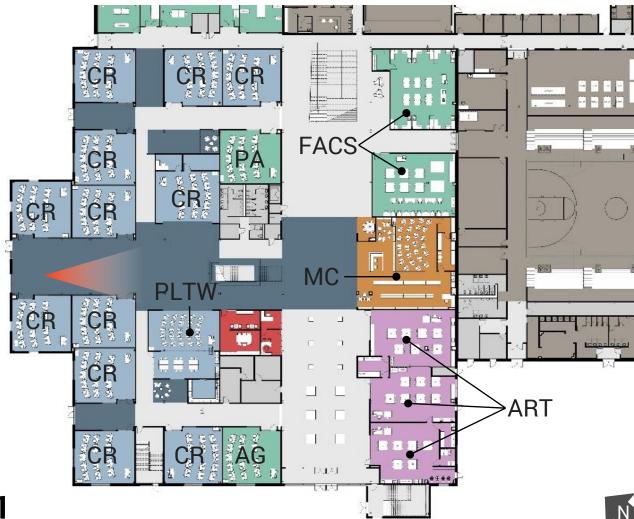

#### **LEGEND** Administration Woods Studio Wrestling Room **Special Services Performing Arts** Metals Studio Athletic Lockers Commons Health Media Center Fitness/Health Fine Arts **Practical Arts Academics** Collaboration Science **Building Support** see k

**AD Suite** 

- Administration
- Special Services
- Performing Arts
- Commons
- Media Center
- Fitness/Health
- Fine Arts
- Practical Arts
- Academics
- Collaboration
- Science
- Building Support