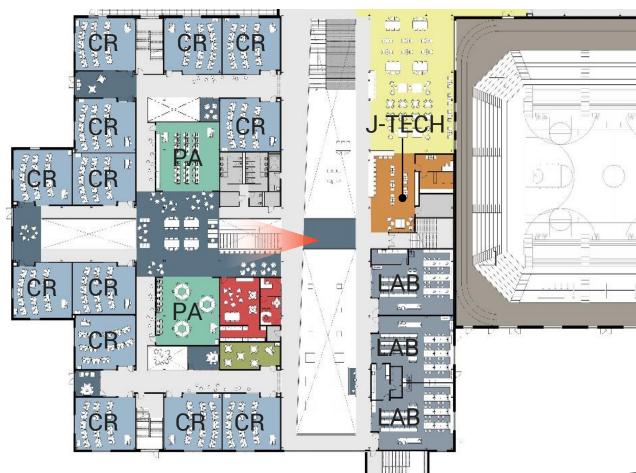

#### **LEGEND** Administration Woods Studio Wrestling Room **Special Services Performing Arts** Metals Studio Athletic Lockers Commons Health Media Center Fitness/Health Fine Arts **Practical Arts Academics** Collaboration Science **Building Support** see k