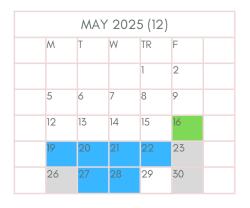

APRIL 18: GOOD FRIDAY - 3 HOUR EARLY RELEASE FOR STUDENTS

APRIL 21: PROFESSIONAL DEVELOPMENT - NO SCHOOL FOR STUDENTS

MAY 16: LAST DAY OF SCHOOL -3 HOUR EARLY RELEASE FOR STUDENTS; STAFF WORK REMAINDER OF DAY

MAY 23 & 30: STATE TRACK

MAY 19-22, 27-28: WEATHER MAKE UP DAYS

CALENDAR BOARD APPROVED 6/20/2024