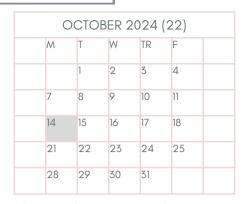

SEPTEMBER 2: LABOR DAY - NO SCHOOL
SEPTEMBER 20: PROFESSIONAL DEVELOPMENT NO SCHOOL FOR STUDENTS

OCTOBER 14: STAFF EARNED DAY OFF - NO SCHOOL

| NOVEMBER 2024 (15) |    |    |    |    |    |  |  |  |
|--------------------|----|----|----|----|----|--|--|--|
|                    | M  | T  | W  | TR | F  |  |  |  |
|                    |    |    |    |    | 1  |  |  |  |
|                    | 4  | 5  | 6  | 7  | 8  |  |  |  |
|                    | 11 | 12 | 13 | 14 | 15 |  |  |  |
|                    | 18 | 19 | 20 | 21 | 22 |  |  |  |
|                    | 25 | 26 | 27 | 28 | 29 |  |  |  |