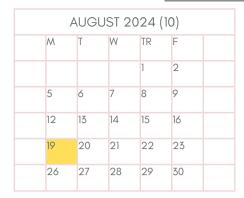

## JEFFERSON CITY SCHOOL DISTRICT 2024-2025 STUDENT CALENDAR

**AUGUST 19: FIRST DAY OF SCHOOL** 

| SEPTEMBER 2024 (19) |    |    |    |    |  |  |  |
|---------------------|----|----|----|----|--|--|--|
| M                   | Т  | W  | TR | F  |  |  |  |
| 2                   | 3  | 4  | 5  | 6  |  |  |  |
| 9                   | 10 | 11 | 12 | 13 |  |  |  |
| 16                  | 17 | 18 | 19 | 20 |  |  |  |
| 23                  | 24 | 25 | 26 | 27 |  |  |  |
| 30                  |    |    |    |    |  |  |  |