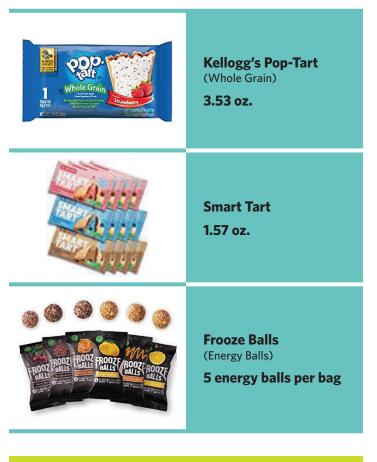

| Annie's Organic<br>Fruit Snacks<br>(Variety Pack)<br>O.8 oz. / per bag |                                                                                                                                                          |

#### Pop Tarts (Whole Grain) – Energy Balls (Fruit and Nut)



## **FUN FACT:**

# Children need to drink 5 to 8 cups of water each day.

Make it your first choice when planning celebrations. For a special treat with a refreshing twist, try adding fruit (like slices of orange, lemon or lime) to your water. Want a break from water? Offer milk (low-fat) or 100% fruit juice. Fizz up your juice by mixing a little plain sparkling water.

# We celebrate every student!

- Each birthday will be mentioned during the morning announcements.
- Each student will receive a birthday sticker from the office to display all day!
- Each student will be celebrated by utilizing one of our physical activity breaks in the classroom (Silly Sports and Goofy Games or GoNoodle).

\*Parents can contribute to this celebration by bringing in a healthy snack from the Smart Snacks