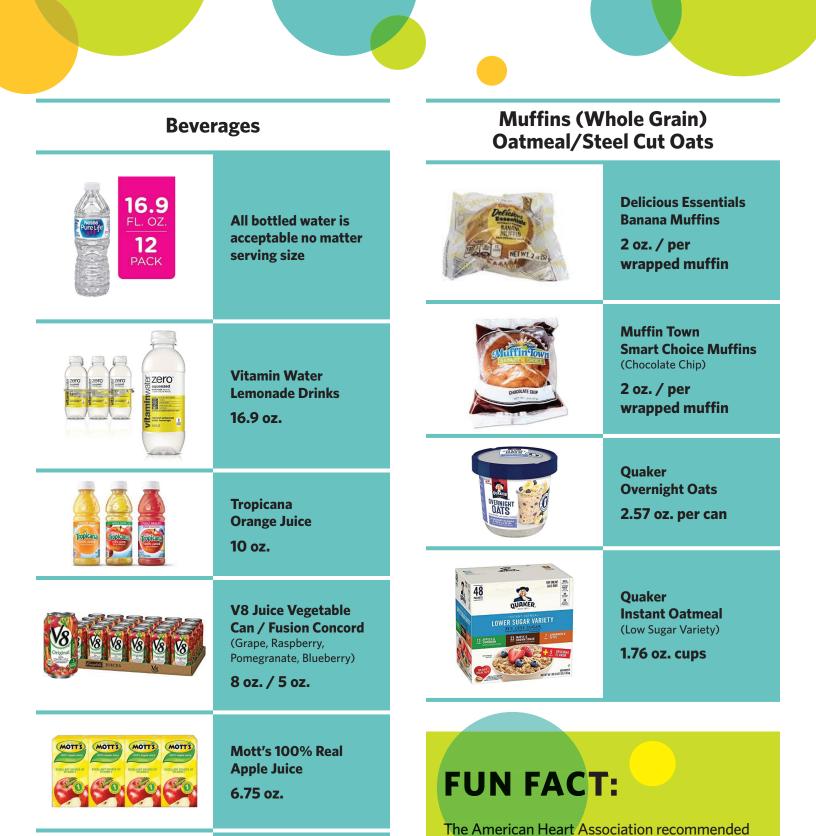

# Children need to drink 5 to 8 cups of water each day.

Make it your first choice when planning celebrations. For a special treat with a refreshing twist, try adding fruit (like slices of orange, lemon or lime) to your water. Want a break from water? Offer milk (low-fat) or 100% fruit juice. Fizz up your juice by mixing a little plain sparkling water.

### We appreciate your support!

sugar intake for children 2-18 years old is less than

25 grams or 6 teaspoons of added sugars daily.

**Serving Size Matters!** 

CAPRISUN 100% JULICE Arrit

**Capri Sun – Juice** (100% Juice / No added Sugar)

6 oz.