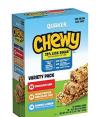

#### Snack Bars/Granola Bars

KIND Whole Fruit & Chocolate Bar 1.34 oz. per bar

Clif Kid Z Bar (Chocolate Brownie)

1.27 oz. per bar

Quaker Chewy Granola Bars (Reduced Sugar)

0.084 per bar