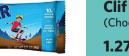

#### Snack Bars/Granola Bars

KIND Whole Fruit & Chocolate Bar 1.34 oz. per bar

Clif Kid Z Bar (Chocolate Brownie)

1.27 oz. per bar

Quaker Chewy Granola Bars (Reduced Sugar)

0.084 per bar