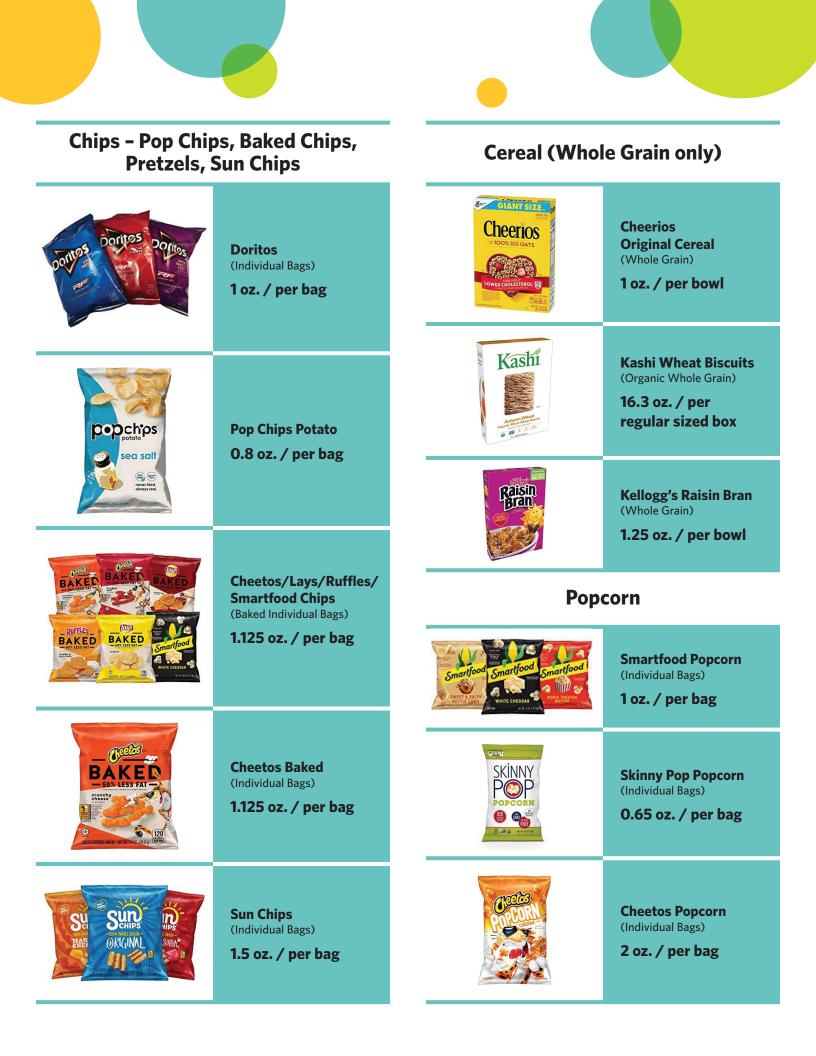

## **Other Smart Snack ideas:**

- Fresh fruit
- Fruit smoothies
- Dried fruit (e.g. raisins, pineapples with no added sugar)
- Raw vegetables with dip
- Low-fat cheese sticks
- Trail mix individually packaged
- Low-fat or non-fat milk
- Low-fat yogurt
- Graham crackers
- Whole-grain crackers with cheese
- Whole-grain cereal bars
- Low-fat, low-sodium popcorn
- Whole-grain tortilla chips and salsa