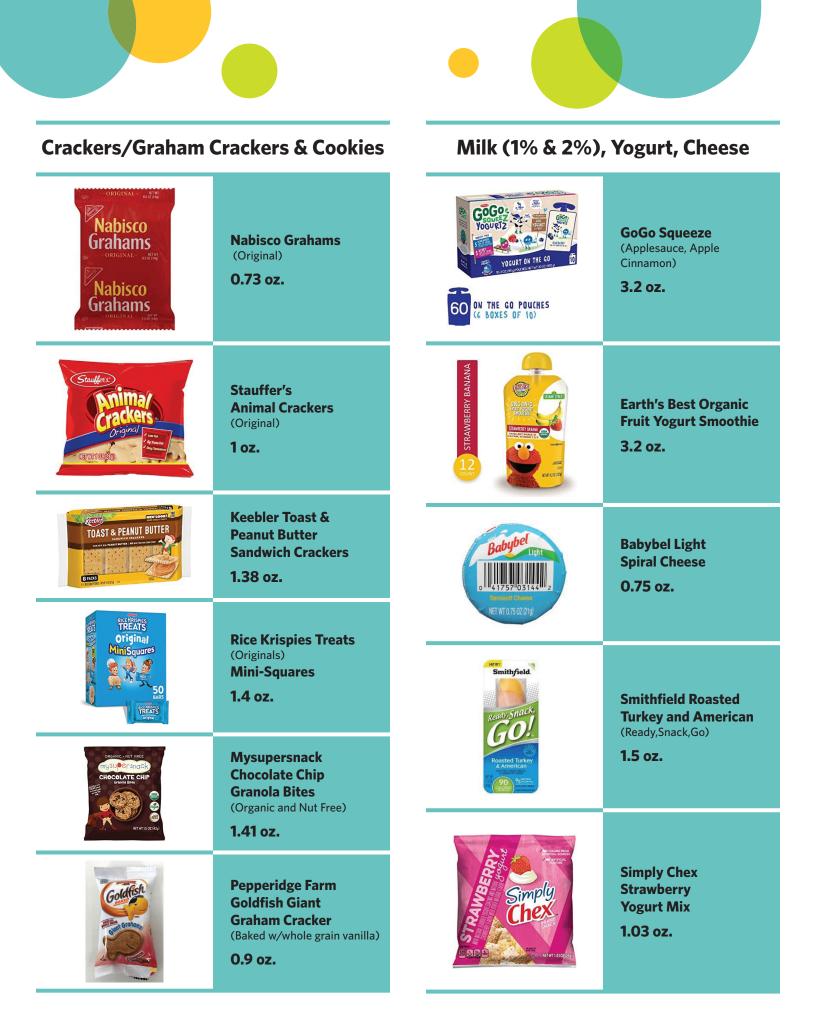

## **Other Smart Snack ideas:**

- Fresh fruit
- Fruit smoothies
- Dried fruit (e.g. raisins, pineapples with no added sugar)
- Raw vegetables with dip
- Low-fat cheese sticks
- Trail mix individually packaged
- Low-fat or non-fat milk
- Low-fat yogurt
- Graham crackers
- Whole-grain crackers with cheese
- Whole-grain cereal bars
- Low-fat, low-sodium popcorn
- Whole-grain tortilla chips and salsa